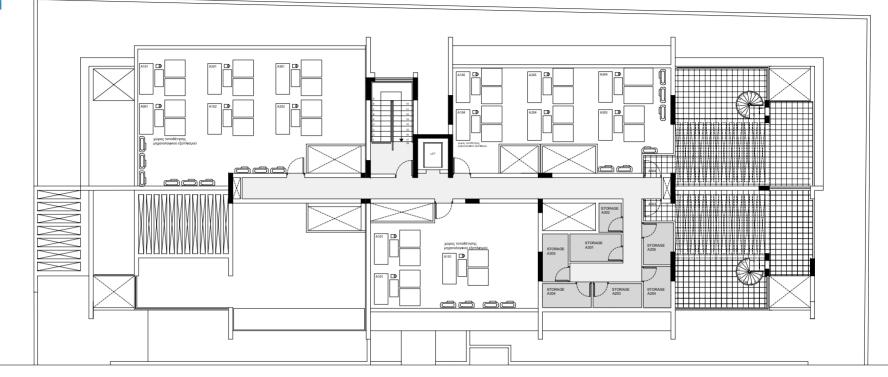

### **Ground Floor**

#### **First Floor**

### **Second Floor**

### AG LUXURY APARTMENTS - LIVADIA

| Apartment<br>number | No. of<br>bedrooms | Internal<br>covered<br>area (M2) | Covered<br>Varenda<br>Area (M2) | Garden Area<br>(M2) | Pergola Roof<br>Area (M2) | Uncovered<br>Roof Garden<br>Area (M2) | Storage<br>Area<br>(M2) | Total Area<br>(M2) | Parking       |
|---------------------|--------------------|----------------------------------|---------------------------------|---------------------|---------------------------|---------------------------------------|-------------------------|--------------------|---------------|
| A001                | 2                  | 80                               | 28                              | 29.5                |                           |                                       | 4                       | 141.5              | 15 (3X5)      |
| A101                | 2                  | 78.5                             | 19                              |                     |                           |                                       | 4                       | 101.5              | 11.5 (2.4X48) |
| A102                | 2                  | 78.5                             | 19                              |                     |                           |                                       | 4                       | 101.5              | 11.5 (2.4X48) |
| A103                | 1                  | 50                               | 14                              |                     |                           |                                       | 3                       | 67                 | 11.5 (2.4X48) |
| A104                | 2                  | 78.5                             | 19                              |                     |                           |                                       | 4                       | 101.5              | 11.5 (2.4X48) |
| A105                | 2                  | 78.5                             | 19                              |                     |                           |                                       | 5                       | 102.5              | 11.5 (2.4X48) |
| A201                | 2                  | 78.5                             | 19                              |                     |                           |                                       | 5                       | 102.5              | 11.5 (2.4X48) |
| A202                | 2                  | 78.5                             | 19                              |                     |                           |                                       | 5                       | 102.5              | 11.5 (2.4X48) |
| A203                | 1                  | 50                               | 14                              |                     |                           |                                       | 6                       | 70                 | 11.5 (2.4X48) |
| A204                | 2                  | 78.5                             | 19                              |                     |                           |                                       | 5                       | 102.5              | 11.5 (2.4X48) |
| A205                | 2                  | 78.5                             | 19                              |                     |                           |                                       | 5                       | 102.5              | 11.5 (2.4X48) |
| A301                | 2                  | 80                               | 19                              |                     | 22                        | 74                                    | 6                       | 201                | 11.5 (2.4X48) |
| A302                | 1                  | 50                               | 14                              |                     |                           |                                       | 3                       | 67                 | 11.5 (2.4X48) |
| A303                | 2                  | 78.5                             | 19                              |                     | 21                        | 35                                    | 6                       | 159.5              | 11.5 (2.4X48) |
| A304                | 3                  | 110                              | 19                              |                     | 21                        | 35                                    | 6                       | 191                | 11.5 (2.4X48) |