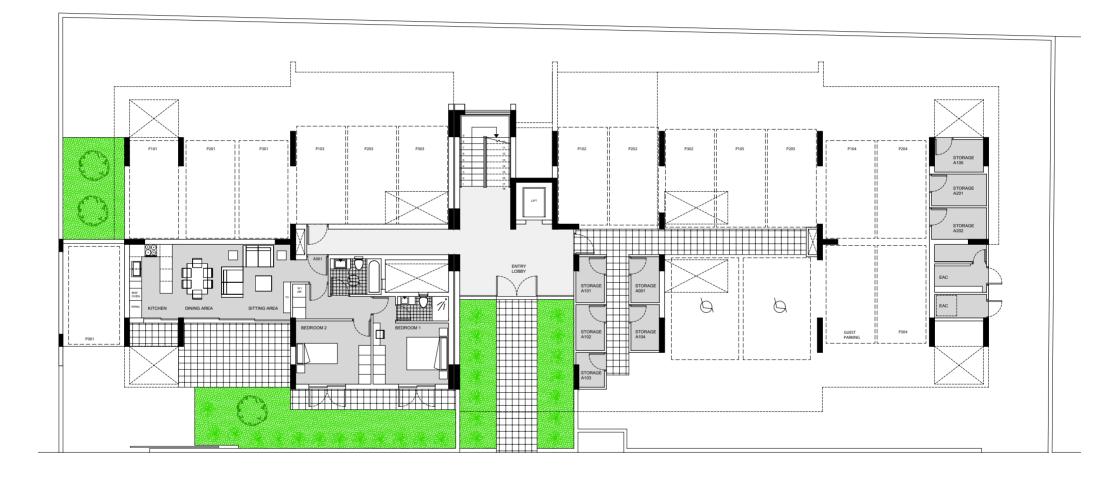

### **Ground Floor**

### AG LUXURY APARTMENTS - LIVADIA

| Apartment<br>number | No. of<br>bedrooms | Internal<br>covered<br>area (M2) | Covered<br>Varenda<br>Area (M2) | Garden Area<br>(M2) | Pergola Roof<br>Area (M2) | Uncovered<br>Roof Garden<br>Area (M2) | Storage<br>Area<br>(M2) | Total Area<br>(M2) | Parking       |
|---------------------|--------------------|----------------------------------|---------------------------------|---------------------|---------------------------|---------------------------------------|-------------------------|--------------------|---------------|
| A001                | 2                  | 80                               | 28                              | 29.5                |                           |                                       | 4                       | 141.5              | 15 (3X5)      |
| A101                | 2                  | 78.5                             | 19                              |                     |                           |                                       | 4                       | 101.5              | 11.5 (2.4X48) |
| A102                | 2                  | 78.5                             | 19                              |                     |                           |                                       | 4                       | 101.5              | 11.5 (2.4X48) |
| A103                | 1                  | 50                               | 14                              |                     |                           |                                       | 3                       | 67                 | 11.5 (2.4X48) |
| A104                | 2                  | 78.5                             | 19                              |                     |                           |                                       | 4                       | 101.5              | 11.5 (2.4X48) |
| A105                | 2                  | 78.5                             | 19                              |                     |                           |                                       | 5                       | 102.5              | 11.5 (2.4X48) |
| A201                | 2                  | 78.5                             | 19                              |                     |                           |                                       | 5                       | 102.5              | 11.5 (2.4X48) |
| A202                | 2                  | 78.5                             | 19                              |                     |                           |                                       | 5                       | 102.5              | 11.5 (2.4X48) |
| A203                | 1                  | 50                               | 14                              |                     |                           |                                       | 6                       | 70                 | 11.5 (2.4X48) |
| A204                | 2                  | 78.5                             | 19                              |                     |                           |                                       | 5                       | 102.5              | 11.5 (2.4X48) |
| A205                | 2                  | 78.5                             | 19                              |                     |                           |                                       | 5                       | 102.5              | 11.5 (2.4X48) |
| A301                | 2                  | 80                               | 19                              |                     | 22                        | 74                                    | 6                       | 201                | 11.5 (2.4X48) |
| A302                | 1                  | 50                               | 14                              |                     |                           |                                       | 3                       | 67                 | 11.5 (2.4X48) |
| A303                | 2                  | 78.5                             | 19                              |                     | 21                        | 35                                    | 6                       | 159.5              | 11.5 (2.4X48) |
| A304                | 3                  | 110                              | 19                              |                     | 21                        | 35                                    | 6                       | 191                | 11.5 (2.4X48) |