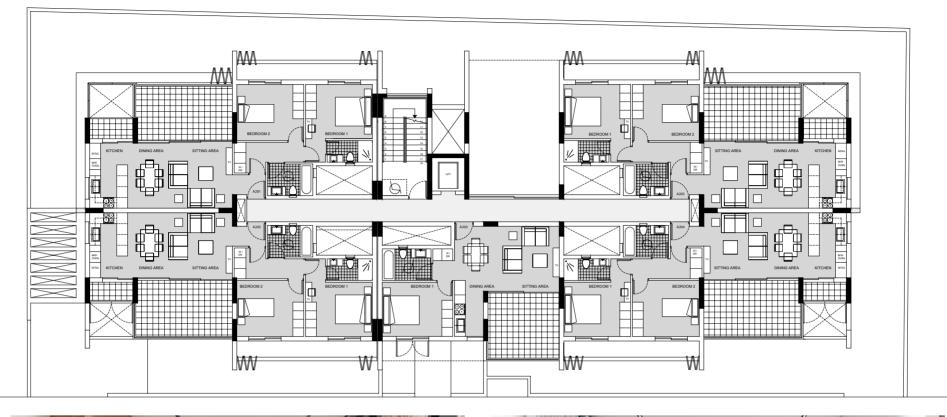

apartments unfold across 3 floors with every residence enjoying unobstructed views including sea views

- Apartments of discerning taste.
- Spectacular layouts and sea views
- High standards of quality and design
- Private parking for each apartment
- A' rating energy performance apartments
- Special storage area for each apartment

## LOCATION

- 650 Meters from the new Larnaca Marina project
- Next to the AUCY American University of Cyprus
- 4 KM from City Center
- 15 minutes from Larnaca International Airport
- 800 Meters from the beach







1, 2 & 3 BEDROOM APARTMENTS



PENTHOUSE APARTMENTS WITH ROOF TERRACE



600 METERS FROM THE NEW MARINA



NEXT TO THE AMERCIAN UNIVERSITY OF CYPRUS



IDEAL FOR RENT

### **Ground Floor**









#### **First Floor**





### **Second Floor**











# **Roof Plan**







### AG LUXURY APARTMENTS - LIVADIA

| Apartment<br>number | No. of<br>bedrooms | Internal<br>covered<br>area (M2) | Covered<br>Varenda<br>Area (M2) | Garden Area<br>(M2) | Pergola Roof<br>Area (M2) | Uncovered<br>Roof Garden<br>Area (M2) | Storage<br>Area<br>(M2) | Total Area<br>(M2) | Parking       |
|---------------------|--------------------|----------------------------------|---------------------------------|---------------------|---------------------------|---------------------------------------|-------------------------|--------------------|---------------|
| A001                | 2                  | 80                               | 28                              | 29.5                |                           |