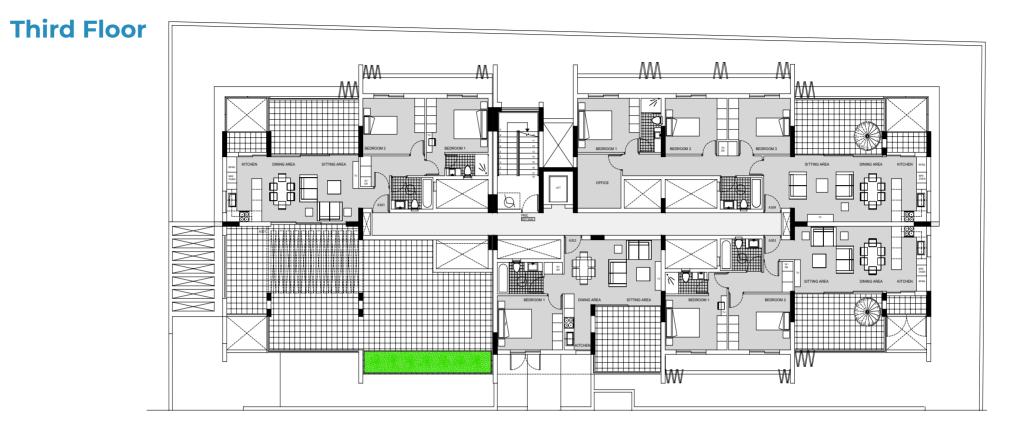

A Total of 15 one, Two and threebedroom apartments unfold across 3 floors with every residence enjoying unobstructed views including sea views

- Apartments of discerning taste.
- Spectacular layouts and sea views
- High standards of quality and design
- Private parking for each apartment
- A' rating energy performance apartments
- Special storage area for each apartment

### AG LUXURY APARTMENTS - LIVADIA

| Apartment<br>number | No. of<br>bedrooms | Internal<br>covered<br>area (M2) | Covered<br>Varenda<br>Area (M2) | Garden Area<br>(M2) | Pergola Roof<br>Area (M2) | Uncovered<br>Roof Garden<br>Area (M2) | Storage<br>Area<br>(M2) | Total Area<br>(M2) | Parking       |
|---------------------|--------------------|----------------------------------|---------------------------------|---------------------|---------------------------|---------------------------------------|-------------------------|--------------------|---------------|
| A001                | 2                  | 80                               | 28                              | 29.5                |                           |                                       | 4                       | 141.5              | 15 (3X5)      |
| A101                | 2                  | 78.5                             | 19                              |                     |                           |                                       | 4                       | 101.5              | 11.5 (2.4X48) |
| A102                | 2                  | 78.5                             | 19                              |                     |                           |                                       | 4                       | 101.5              | 11.5 (2.4X48) |
| A103                | 1                  | 50                               | 14                              |                     |                           |                                       | 3                       | 67                 | 11.5 (2.4X48) |
| A104                | 2                  | 78.5                             | 19                              |                     |                           |                                       | 4                       | 101.5              | 11.5 (2.4X48) |
| A105                | 2                  | 78.5                             | 19                              |                     |                           |                                       | 5                       | 102.5              | 11.5 (2.4X48) |
| A201                | 2                  | 78.5                             | 19                              |                     |                           |                                       | 5                       | 102.5              | 11.5 (2.4X48) |
| A202                | 2                  | 78.5                             | 19                              |                     |                           |                                       | 5                       | 102.5              | 11.5 (2.4X48) |
| A203                | 1                  | 50                               | 14                              |                     |                           |                                       | 6                       | 70                 | 11.5 (2.4X48) |
| A204                | 2                  | 78.5                             | 19                              |                     |                           |                                       | 5                       | 102.5              | 11.5 (2.4X48) |
| A205                | 2                  | 78.5                             | 19                              |                     |                           |                                       | 5                       | 102.5              | 11.5 (2.4X48) |
| A301                | 2                  | 80                               | 19                              |                     | 22                        | 74                                    | 6                       | 201                | 11.5 (2.4X48) |
| A302                | 1                  | 50                               | 14                              |                     |                           |                                       | 3                       | 67                 | 11.5 (2.4X48) |
| A303                | 2                  | 78.5                             | 19                              |                     | 21                        | 35                                    | 6                       | 159.5              | 11.5 (2.4X48) |
| A304                | 3                  | 110                              | 19                              |                     | 21                        | 35                                    | 6                       | 191                | 11.5 (2.4X48) |