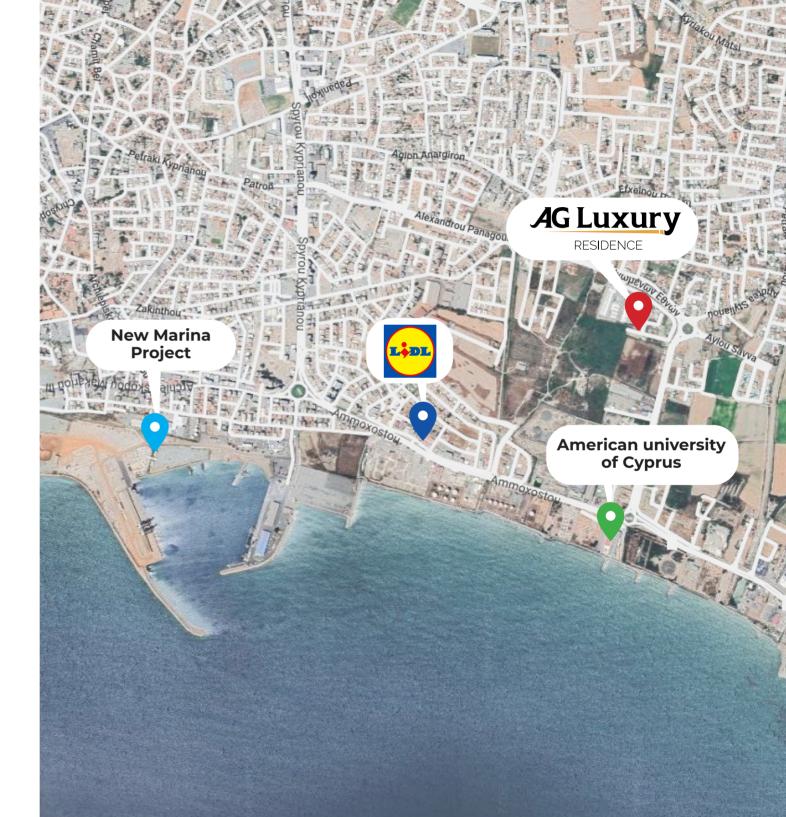

## LOCATION

- 650 Meters from the new Larnaca Marina project
- Next to the AUCY American University of Cyprus
- 4 KM from City Center
- 15 minutes from Larnaca International Airport
- 800 Meters from the beach