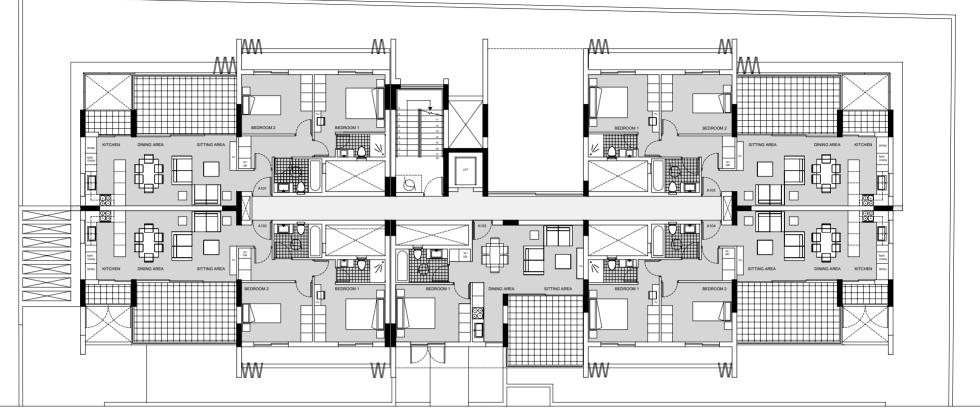

one, Two and threebedroom apartments unfold across 3 floors with every residence enjoying unobstructed views including sea views

- Apartments of discerning taste.
- Spectacular layouts and sea views
- High standards of quality and design
- Private parking for each apartment
- A' rating energy performance apartments
- Special storage area for each apartment

## LOCATION

- 650 Meters from the new Larnaca Marina project
- Next to the AUCY American University of Cyprus
- 4 KM from City Center
- 15 minutes from Larnaca International Airport
- 800 Meters from the beach







1, 2 & 3 BEDROOM APARTMENTS



PENTHOUSE APARTMENTS WITH ROOF TERRACE



600 METERS FROM THE NEW MARINA



NEXT TO THE AMERCIAN UNIVERSITY OF CYPRUS



IDEAL FOR RENT

### **Ground Floor**









#### **First Floor**





### **Second Floor**











# **Roof Plan**







### AG LUXURY APARTMENTS - LIVADIA

| Apartment<br>number | No. of<br>bedrooms | Internal<br>covered<br>area (M2) | Covered<br>Varenda<br>Area (M2) | Garden Area<br>(M2) | Pergola Roof<br>Area (M2) | Uncovered<br>Roof Garden<br>Area (M2) | Storage<br>Area<br>(M2) | Total Area<br>(M2) | Parking       |
|---------------------|--------------------|----------------------------------|---------------------------------|---------------------|---------------------------|---------------------------------------|-------------------------|--------------------|---------------|
| A001                | 2                  | 80                               | 28                              | 29.5                |                           |